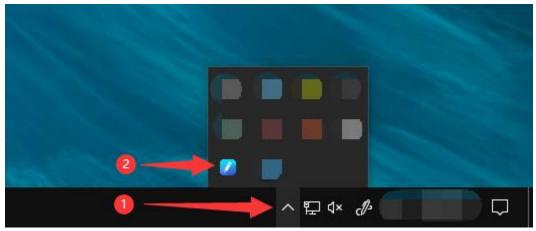

## Firmware Update Tool 2.1 Instructions

- 1. Make sure your computer operating system is Windows.
- 2. Make sure your tablet is disconnected from your computer.
- 3. Click on the hidden icons on your Task Bar, right-click on the tablet driver, and click "Exit".